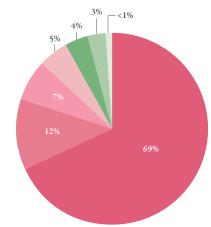

# **Financials**

Statements of Activities | Fiscal Years 2019 & 2018 (May 1, 2018 through April 30, 2019 and May 1, 2017 through April 30, 2018)

| Revenue & Other Support          | 2019        | 2018        |
|----------------------------------|-------------|-------------|
| Adult Women Bible Studies        | \$1,289,008 | \$864,411   |
| Individual Donations             | 224,484     | 277,715     |
| Events                           | 130,869     | 113,308     |
| BLAZE Materials                  | 106,676     | _           |
| Foundation and Corporate Support | 72,930      | 60,500      |
| Young Adult Bible Studies        | 53,517      | 37,093      |
| Other Materials                  | 2,213       | 9,736       |
| TOTAL REVENUE                    | \$1,879,698 | \$1,362,763 |