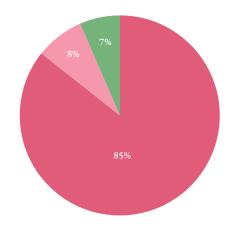

#### 2019 Revenue & Other Support

| Functional Expenditures | 2019        | 2018        |
|-------------------------|-------------|-------------|
| Program Services        | \$1,339,054 | \$989,681   |
| Management & General    | 131,400     | 119,572     |
| Fundraising             | 113,702     | 94,969      |
| TOTAL EXPENDITURES      | \$1,584,156 | \$1,204,222 |